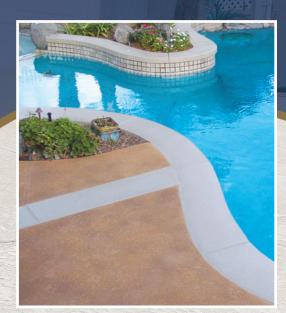

## **Spray Texture System**

Concrete Solutions® Spray Texture System is a decorative, slip-resistant finish that can be applied over existing concrete surfaces. It can be color coated to provide a durable, fade-resistant finish and will revitalize deteriorated concrete in residential and commercial areas such as pool decks, driveways, walkways, patios and more. Spray Texture can also be applied on vertical surfaces such as steps, curbs and seating walls.