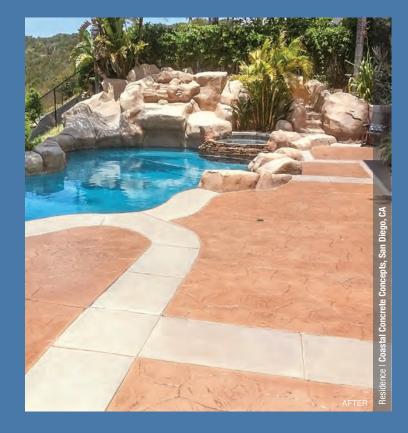

## SPRAY-TOP® SYSTEM

The Concrete Solutions® Spray-Top® System is designed to renew and recolor new or existing concrete, foam and other sound surfaces. It is spray applied, much like a thin coat of paint, so that the existing surface texture is preserved. The restored surface can later be colored and sealed to create a like-new finish.

Popular Spray-Top System applications include stamped and smooth concrete surfaces, stenciling and decorative designs and logos, restoration of concrete walls or furniture and over foam shapes to create a smooth, cementitious appearance. With such a wide variety of applications, Spray-Top is unlike any other concrete resurfacing system on the market.