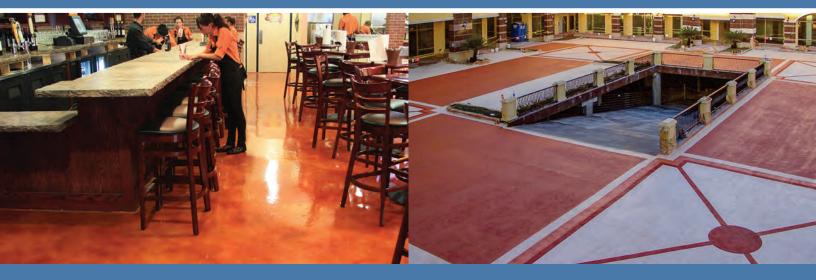

Popular Spray-Top System applications include stamped and smooth concrete surfaces, stenciling and decorative designs and logos, restoration of concrete walls or furniture and over foam shapes to create a smooth, cementitious appearance. With such a wide variety of applications, Spray-Top is unlike any other concrete resurfacing system on the market.