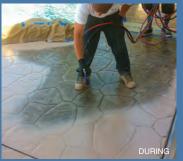

## SPRAY-TOP® SYSTEM

The Concrete Solutions® Spray-Top® System is designed to renew and recolor new or existing concrete, foam and other sound surfaces. It is spray applied, much like a thin coat of paint, so that the existing surface texture is preserved. The restored surface can later be colored and sealed to create a like-new finish.

Popular Spray-Top System applications include stamped and smooth concrete surfaces, stenciling and decorative designs and logos, restoration of concrete walls or furniture and over foam shapes to create a smooth, cementitious appearance. With such a wide variety of applications, Spray-Top is unlike any other concrete resurfacing system on the market.