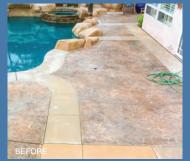

## SPRAY-TOP® SYSTEM

The Concrete Solutions® Spray-Top® System is designed to renew and recolor new or existing concrete, foam and other sound surfaces. It is spray applied, much like a thin coat of paint, so that the existing surface texture is preserved. The restored surface can later be colored and sealed to create a like-new finish.

Popular Spray-Top System applications include stamped and smooth concrete surfaces, stenciling and decorative designs and logos, restoration of concrete walls or furniture and over foam shapes to create a smooth, cementitious appearance. With such a wide variety of applications, Spray-Top is unlike any other concrete resurfacing system on the market.