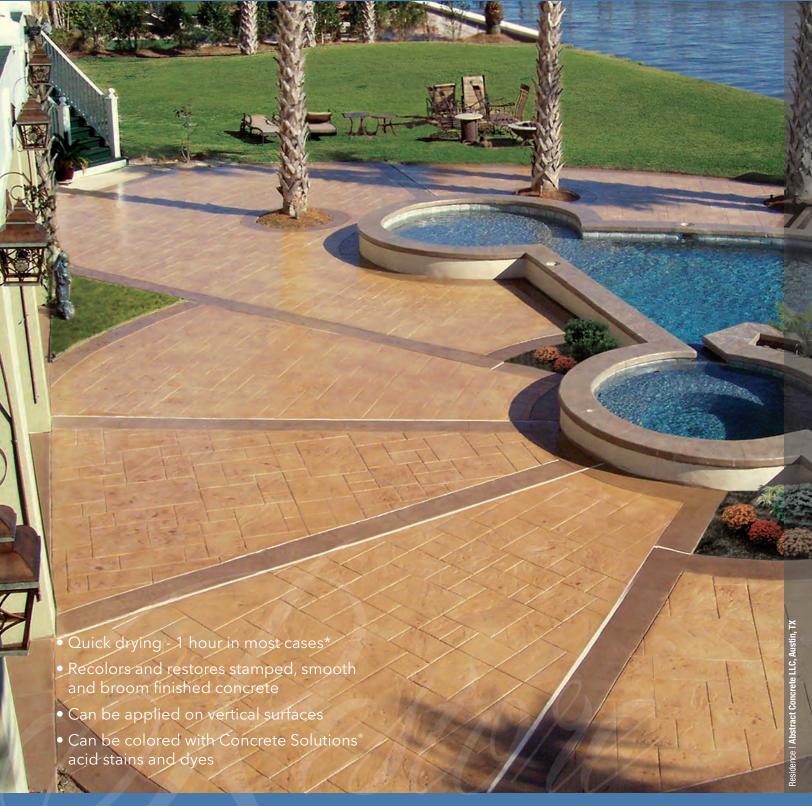

## SPRAY-TOP® SYSTEM

The Concrete Solutions® Spray-Top® System is designed to renew and recolor new or existing concrete, foam and other sound surfaces. It is spray applied, much like a thin coat of paint, so that the existing surface texture is preserved. The restored surface can later be colored and sealed to create a like-new finish.

Popular Spray-Top System applications include stamped and smooth concrete surfaces, stenciling and decorative designs and logos, restoration of concrete walls or furniture and over foam shapes to create a smooth, cementitious appearance. With such a wide variety of applications, Spray-Top is unlike any other concrete resurfacing system on the market.