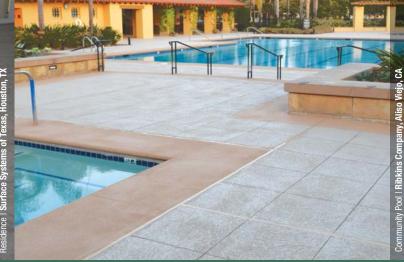

## SPRAY TEXTURE SYSTEM

- Adds slip resistance
- Installs quickly
- Offers lasting durability
- Bonds to new and existing concrete, asphalt and more
- Can be pigmented and/or color-sealed

Concrete Solutions® Spray Texture System by Rhino Linings, also known as trowel knockdown, is a spray-applied texture coat of Concrete Solutions polymer concrete, designed to restore old, stained concrete and provide a decorative, slip-resistant finish over new or existing concrete surfaces. Common applications include residential and commercial areas such as pool decks, driveways, walkways, patios and even vertical surfaces including steps, curbs and seating walls.

The Spray Texture System installs quickly over most existing sound surfaces, reducing the time and expense of installation. It may be integrally colored and color coated to provide a durable, fade-resistant finish. Color and design options are only limited by your imagination, not your budget.