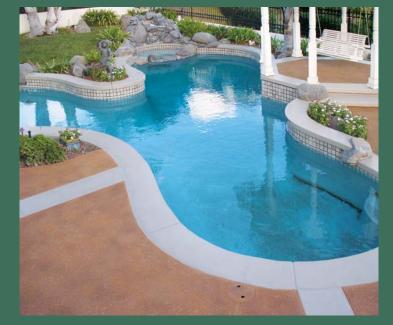

## SPRAY TEXTURE SYSTEM

- Adds slip resistance
- Installs quickly
- Offers lasting durability
- Bonds to new and existing concrete, asphalt and more
- Can be pigmented and/or color-sealed

Concrete Solutions® Spray Texture System by Rhino Linings, also known as trowel knockdown, is a spray-applied texture coat of Concrete Solutions polymer concrete, designed to restore old, stained concrete and provide a decorative, slip-resistant finish over new or existing concrete surfaces. Common applications include residential and commercial areas such as pool decks, driveways, walkways, patios and even vertical surfaces including steps, curbs and seating walls.

The Spray Texture System installs quickly over most existing sound surfaces, reducing the time and expense of installation. It may be integrally colored and color coated to provide a durable, fade-resistant finish. Color and design options are only limited by your imagination, not your budget.