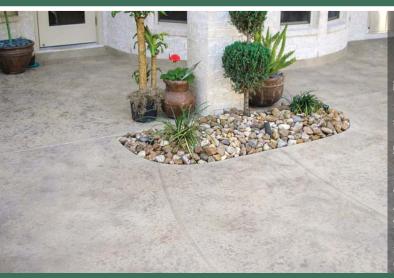

## SPRAY TEXTURE SYSTEM

- Adds slip resistance
- Installs quickly
- Offers lasting durability
- Bonds to new and existing concrete, asphalt and more
- Can be pigmented and/or color-sealed

Concrete Solutions® Spray Texture System by Rhino Linings, also known as trowel knockdown, is a spray-applied texture coat of Concrete Solutions polymer concrete, designed to restore old, stained concrete and provide a decorative, slip-resistant finish over new or existing concrete surfaces. Common applications include residential and commercial areas such as pool decks, driveways, walkways, patios and even vertical surfaces including steps, curbs and seating walls.

The Spray Texture System installs quickly over most existing sound surfaces, reducing the time and expense of installation. It may be integrally colored and color coated to provide a durable, fade-resistant finish. Color and design options are only limited by your imagination, not your budget.