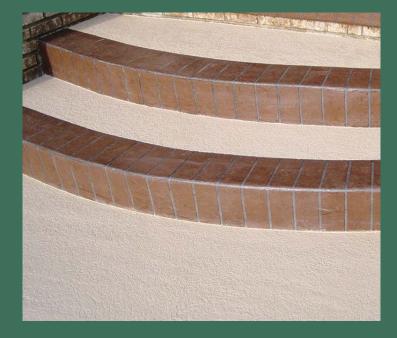

## SPRAY TEXTURE SYSTEM

- Adds slip resistance
- Installs quickly
- Offers lasting durability
- Bonds to new and existing concrete, asphalt and more
- Can be pigmented and/or color-sealed

Concrete Solutions® Spray Texture System by Rhino Linings, also known as trowel knockdown, is a spray-applied texture coat of Concrete Solutions polymer concrete, designed to restore old, stained concrete and provide a decorative, slip-resistant finish over new or existing concrete surfaces. Common applications include residential and commercial areas such as pool decks, driveways, walkways, patios and even vertical surfaces including steps, curbs and seating walls.

The Spray Texture System installs quickly over most existing sound surfaces, reducing the time and expense of installation. It may be integrally colored and color coated to provide a durable, fade-resistant finish. Color and design options are only limited by your imagination, not your budget.